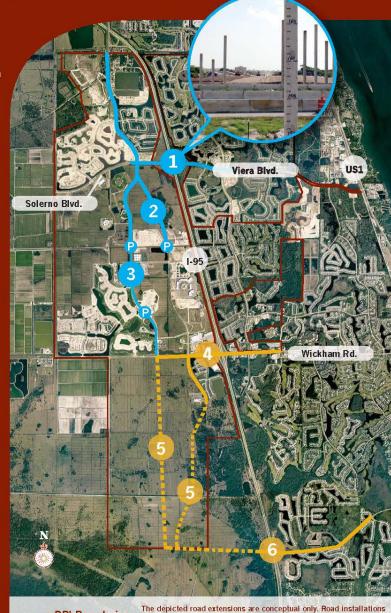

## accommodating growth

- DRI Boundaries

ROAD EXPANSIONS

2006 - 2008

1 Viera Blvd Solerno Blvd. West of I-95

Construction underway, extend 4-Land from Stadium Pkwy, to Murrell Rd. including I-95 flyover.

Lake Andrew Dr.

Extend 2-Lane from Stadium Pkwy. t Judge Fran Jamieson Way.

3 Stadium Pkwy.

Extend 2-Lane from Judge Fran Jamieson Way to Wickham Rd. and 4-Lane from Judge Fran Jamieson Way to I-95 (Fiske Blvd. interchange).

P Pedestrian Underpasses

Pedestrain tunnels under Stadium Pkwy. and Lake Andrew Dr. connect the Villages of South Solerno to Viera Regional Park. A third tunnel under Stadium Pkwy. connects Duran Golf Club's Clubhouse to the Practice Range

#### After 2008

Wickham Rd.

6-Lane from Lake Andrew Dr. to Murrell Rd. will occur once Wickham Rd. interchange is rebuilt with the 6-Laning of 1-95.

5 Lake Andrew Dr./ Stadium Pkwy.

A potential future extension of Lake Andrew Dr. or Stadium Pkwy. to Pineda Interchange.

6 Pineda Interchange

Working with FDOT and Brevard County to Construct the Pineda Interchange

without notice or liability.

and/or alignments are subject to modification and/or cancellation

Positioning for business development. Marketing properties. Supporting sales goals.