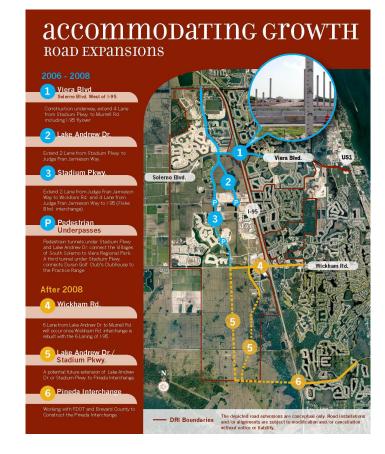

## accommodating growth

- DRI Boundaries

ROAD EXPANSIONS

2006 - 2008

1 Viera Blvd Solerno Blvd. West of I-95

Construction underway, extend 4-Land from Stadium Pkwy, to Murrell Rd. including I-95 flyover.

Lake Andrew Dr.

Extend 2-Lane from Stadium Pkwy. t Judge Fran Jamieson Way.

3 Stadium Pkwy.

Extend 2-Lane from Judge Fran Jamieson Way to Wickham Rd. and 4-Lane from Judge Fran Jamieson Way to I-95 (Fiske Blvd. interchange).

P Pedestrian Underpasses

Pedestrain tunnels under Stadium Pkwy. and Lake Andrew Dr. connect the Villages of South Solerno to Viera Regional Park. A third tunnel under Stadium Pkwy. connects Duran Golf Club's Clubhouse to the Practice Range

#### After 2008

Wickham Rd.

6-Lane from Lake Andrew Dr. to Murrell Rd. will occur once Wickham Rd. interchange is rebuilt with the 6-Laning of 1-95.

5 Lake Andrew Dr./ Stadium Pkwy.

A potential future extension of Lake Andrew Dr. or Stadium Pkwy. to Pineda Interchange.

6 Pineda Interchange

Working with FDOT and Brevard County to Construct the Pineda Interchange

without notice or liability.

and/or alignments are subject to modification and/or cancellation

Positioning for business development. Marketing properties. Supporting sales goals.