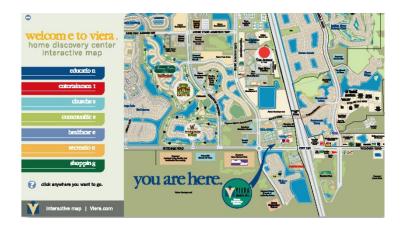

lages of South Solerno to Viera Regional Park. A third tunnel under Stadium Pkwy. connects Duran Golf Club's Clubhouse to the Practice Range

#### After 2008

Wickham Rd.

6-Lane from Lake Andrew Dr. to Murrell Rd. will occur once Wickham Rd. interchange is rebuilt with the 6-Laning of 1-95.

5 Lake Andrew Dr./ Stadium Pkwy.

A potential future extension of Lake Andrew Dr. or Stadium Pkwy. to Pineda Interchange.

6 Pineda Interchange

Working with FDOT and Brevard County to Construct the Pineda Interchange



without notice or liability.

and/or alignments are subject to modification and/or cancellation





Positioning for business development. Marketing properties. Supporting sales goals.







**Building** on vision and values







## Keeping pace with information as the town grows















## The Viera Company Sales support













Home sales campaign. Supports other business development.







Viera W



#### Healthcare Technology Collateral



Branding an expansion.











#### I<sup>2</sup> Igniting Innovation Brand & Website Development





AEROSPACE SIMULATION welcome CLEAN ALTERNATIVE ENERGY BIOTECH | LIFE SCIENCE The Iz Capital Acceleration Program links Florida's most innovative companies in key economic clusters with capital, customers and industry expertise. DEFENSE HOMELAND SECURITY Who Are You? **ENTREPRENEUR MENTOR INVESTOR** Tap into the i2 statewide network of Have you been a founder or key executive within an early-stage technology venture? If so, join us in helping the next generation of technology entrepreneurs in Florida. LAUNCH TO