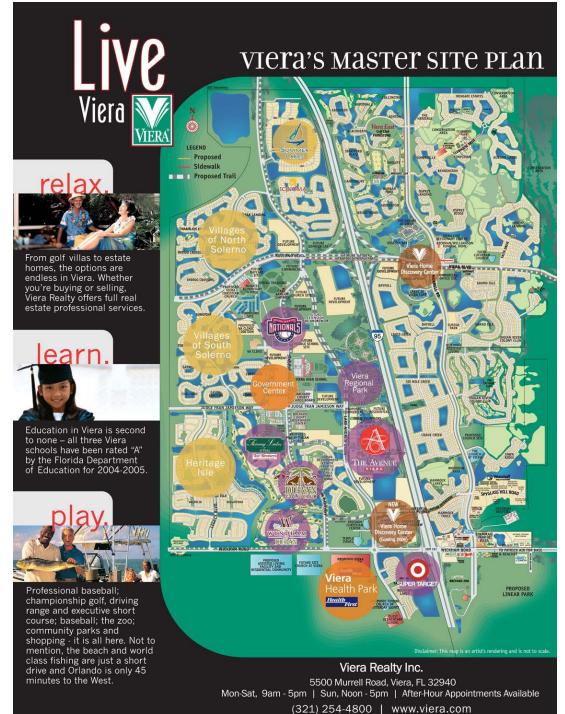

## accommodating growth

- DRI Boundaries

ROAD EXPANSIONS

2006 - 2008

1 Viera Blvd Solerno Blvd. West of I-95

Construction underway, extend 4-Land from Stadium Pkwy, to Murrell Rd. including I-95 flyover.

Lake Andrew Dr.

Extend 2-Lane from Stadium Pkwy. t Judge Fran Jamieson Way.

3 Stadium Pkwy.

Extend 2-Lane from Judge Fran Jamieson Way to Wickham Rd. and 4-Lane from Judge Fran Jamieson Way to I-95 (Fiske Blvd. interchange).

P Pedestrian Underpasses

Pedestrain tunnels under Stadium Pkwy. and Lake Andrew Dr. connect the Villages of South Solerno to Viera Regional Park. A third tunnel under Stadium Pkwy. connects Duran Golf Club's Clubhouse to the Practice Range

#### After 2008

Wickham Rd.

6-Lane from Lake Andrew Dr. to Murrell Rd. will occur once Wickham Rd. interchange is rebuilt with the 6-Laning of 1-95.

5 Lake Andrew Dr./ Stadium Pkwy.

A potential future extension of Lake Andrew Dr. or Stadium Pkwy. to Pineda Interchange.

6 Pineda Interchange

Working with FDOT and Brevard County to Construct the Pineda Interchange

without notice or liability.

and/or alignments are subject to modification and/or cancellation

Positioning for business development. Marketing properties. Supporting sales goals.