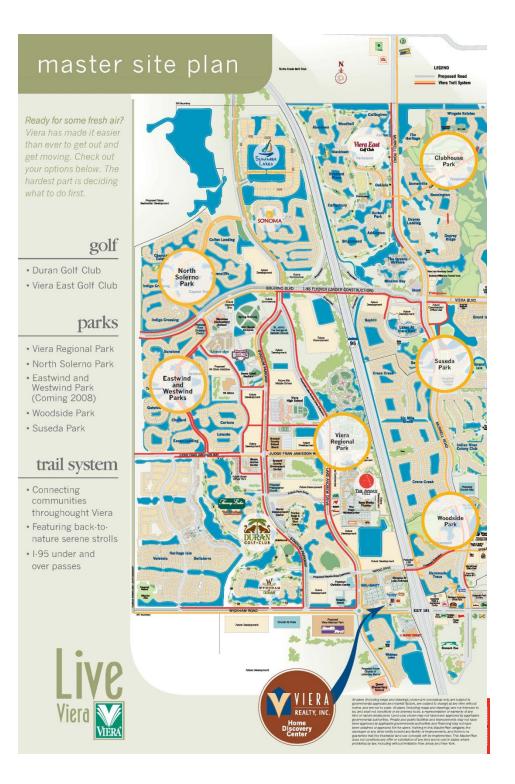

## accommodating growth

- DRI Boundaries

ROAD EXPANSIONS

2006 - 2008

1 Viera Blvd Solerno Blvd. West of I-95

Construction underway, extend 4-Land from Stadium Pkwy, to Murrell Rd. including I-95 flyover.

Lake Andrew Dr.

Extend 2-Lane from Stadium Pkwy. t Judge Fran Jamieson Way.

3 Stadium Pkwy.

Extend 2-Lane from Judge Fran Jamieson Way to Wickham Rd. and 4-Lane from Judge Fran Jamieson Way to I-95 (Fiske Blvd. interchange).

P Pedestrian Underpasses

Pedestrain tunnels under Stadium Pkwy. and Lake Andrew Dr. connect the Villages of South Solerno to Viera Regional Park. A third tunnel under Stadium Pkwy. connects Duran Golf Club's Clubhouse to the Practice Range

#### After 2008

Wickham Rd.

6-Lane from Lake Andrew Dr. to Murrell Rd. will occur once Wickham Rd. interchange is rebuilt with the 6-Laning of 1-95.

5 Lake Andrew Dr./ Stadium Pkwy.

A potential future extension of Lake Andrew Dr. or Stadium Pkwy. to Pineda Interchange.

6 Pineda Interchange

Working with FDOT and Brevard County to Construct the Pineda Interchange

without notice or liability.

and/or alignments are subject to modification and/or cancellation

Positioning for business development. Marketing properties. Supporting sales goals.