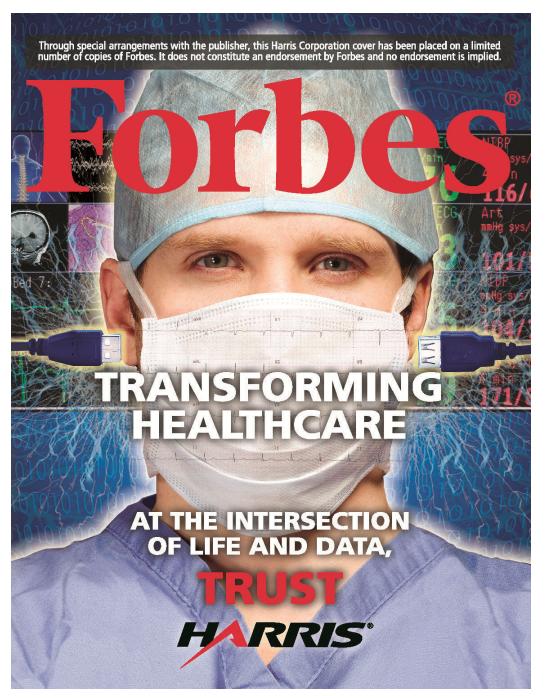

## Harris Corporation Forbes Magazine Series

Cover series, a Harris message overwraps the actual Forbes issue

## Harris Corporation Forbes Magazine Series

Investment in reaching out to a highly cultivated mailing list.

Series of (6) 6-page Cover wraps,

-- wraparound to the actual Forbes issue.

Select recipients initially received personal letter from CEO and the year's subscription to Forbes,

with 6 of the issues with impossible-to-miss wraps,

with enough landscape to showcase 6 significant stories or divisions of a company.

Harris Corporation Forbes Magazine & D.C. Metro Advertising

Washington D.C. area adjunct campaign, timed in conjunction with Forbes, and demands of a contract bidding period; this included targeted Metro advertising near decision-makers downtown offices.