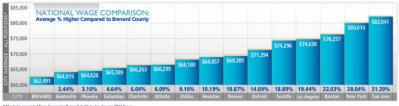

AFFORDABLE WORKFORCE A location could have the most brilliantly skilled workforce in the world, but it worlt do business any good if they're not affordable. As a right-to-work stafe, Florida holds an average high-tech wage that is lower than 62% of all 50 states with the Space Coast's wage structure generally lower than other population centers around the state. The numbers speak for themselves.