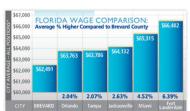

AFFORDABLE WORKFORCE A location could have the most brilliantly skilled workforce in the world, but it worlt do business any good if they're not affordable. As a right-to-work stafe, Florida holds an average high-tech wage that is lower than 62% of all 50 states with the Space Coast's wage structure generally lower than other population centers around the state. The numbers speak for themselves.