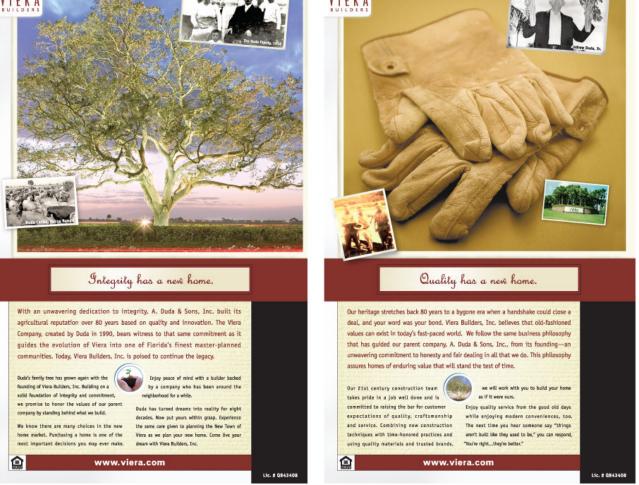

ls under Stadium Pkwy. and Lake Andrew Dr. connect the Villages of South Solerno to Viera Regional Park. A third tunnel under Stadium Pkwy. connects Duran Golf Club's Clubhouse to the Practice Range

#### After 2008

Wickham Rd.

6-Lane from Lake Andrew Dr. to Murrell Rd. will occur once Wickham Rd. interchange is rebuilt with the 6-Laning of 1-95.

5 Lake Andrew Dr./ Stadium Pkwy.

A potential future extension of Lake Andrew Dr. or Stadium Pkwy. to Pineda Interchange.

6 Pineda Interchange

Working with FDOT and Brevard County to Construct the Pineda Interchange



without notice or liability.

and/or alignments are subject to modification and/or cancellation





Positioning for business development. Marketing properties. Supporting sales goals.







**Building** on vision and values







## Keeping pace with information as the town grows















## The Viera Company Sales support













Home sales campaign. Supports other business development.







Viera W



#### Healthcare Technology Collateral



Branding an expansion.











#### I<sup>2</sup> Igniting Innovation Brand & Website Development





AEROSPACE SIMULATION welcome CLEAN ALTERNATIVE ENERGY BIOTECH | LIFE SCIENCE The Iz Capital Acceleration Program links Florida's most innovative companies in key economic clusters with capital, customers and industry expertise. DEFENSE HOMELAND SECURITY Who Are You? **ENTREPRENEUR MENTOR INVESTOR** Tap into the i2 statewide network of Have you been a founder or key executive within an early-stage technology venture? If so, join us in helping the next ge