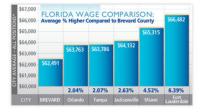

- 4 3

AFFORDABLE WORKFORCE A location could have the most brilliantly skilled workforce in the world, but it won't do business any good if they're not affordable. As a right-to-work state, Florida holds an average high-tech wage that is lower than 62% of all 50 states with the Space Coast's wage structure generally lower than other population centers around the state. The numbers speak for themselves.