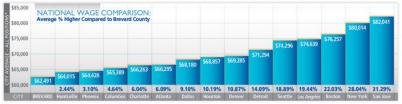

- 4 3

AFFORDABLE WORKFORCE A location could have the most brilliantly skilled workforce in the world, but it won't do business any good if they're not affordable. As a right-to-work state, Florida holds an average high-tech wage that is lower than 62% of all 50 states with the Space Coast's wage structure generally lower than other population centers around the state. The numbers speak for themselves.